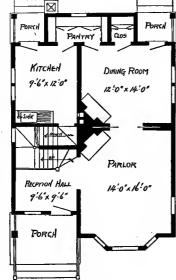

Size: Width, 35 feet; length, 31 feet, exclusive of porches

Blue prints consist of cellar and foundation plan; roof plan; first and second floor plans; front, rear, two side elevations; wall sections and all necessary interior details. Specifications consist of about twenty pages of typewritten matter.

Full and complete working plans and specifications of this house will be furnished for \$5.00. Cost of this house is from about \$2,500.00 to about \$2,800.00, according to the locality in which it is built.